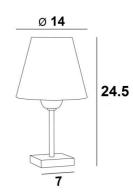

### **OVERALL SIZES**

H24,5cm Ø14cm

#### **BASE**

Solid brass base: #7 x 1,5cm