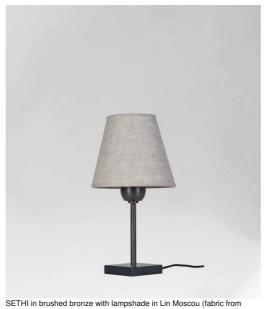

## **SETHI**

category 2)

# SETHI is a mini table light with conical lampshade

This lamp is designed to be placed on restaurant tables or simply to be placed on a shelf This lamp is made of solid brass

To make the lampshade, that will filter the light of the bulb while creating a nice warm atmosphere, we offer you a large choice of colors, fabrics and materials

### **AVAILABLE METAL FINISHES AND CODES**

28 - Light bronze - 2180 028

29 - Brushed bronze - 2180 029

32 - Brushed chrome - 2180 032

LAMPSHADE: SIZES & CODE

Ø8 - 14 - 12cm

Code: 2180 + fabric code

We propose more than 180 fabrics/materials/colors for lampshades