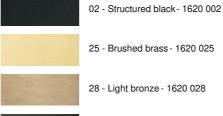

xt to the bed allows you to read without disturbing your partner

MINOS is a minimalist reading light with adjustable spotlight

Efficient, thanks to the integrated LED bulb in the spotlight, it diffuses a warm and concentrated light

#### **OVERALL SIZES**

H9,5cm L6,1cm |→10cm

#### **BASE**

6,1 x 9,5 x 2,4cm

## **TECHNICAL DATA**

Integrated power LED in the spotlight:

consumption 1W brightness 119Im colour temperature 2700°K 30° beam angle

Driver: 14-230V 50-60HZ 350mA

Not dimmable wall light

The spotlight is mounted on a ball joint Spotlight dimensions: L5cm Ø2,5cm

Toggle switch on the base

A fixing plate for the wall box (plan in PDF)

### **OPTIONS:**

USB port, USB-C port, Push buttons for home automation system, CE socket outlet

## **AVAILABLE METAL FINISHES AND CODES**