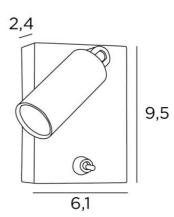

# **MINOS**





A must in the bedroom, the reading light to be placed next to the bed allows you to read without disturbing your partner

MINOS is a minimalist reading light with adjustable spotlight

Efficient, thanks to the integrated LED bulb in the spotlight, it diffuses a warm and concentrated light

#### **OVERALL SIZES**

H9,5cm L6,1cm |→10cm

#### **BASE**

6,1 x 9,5 x 2,4cm

## **TECHNICAL DATA**

Integrated power LED in the spotlight:

consumption 1W brightness 119Im colour temperature 2700°K 30° beam angle

Driver: 14-230V 50-60HZ 350mA

Not dimmable wall light

The spotlight is mounted on a ball joint Spotlight dimensions: L5cm Ø2,5cm

Toggle switch on the base

A fixing plate for the wall box (plan in PDF)

### **OPTIONS:**

USB port, USB-C port, Push buttons for home automation system, CE