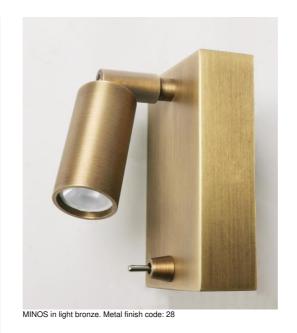

# **MINOS**

A must in the bedroom, the reading light to be placed next to the bed allows you to read without disturbing your partner

MINOS is a minimalist reading light with adjustable spotlight

Efficient, thanks to the integrated LED bulb in the spotlight, it diffuses a warm and concentrated light