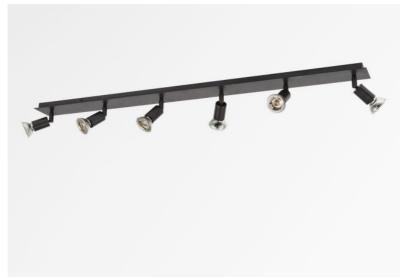

### **MERCURE 6**

MERCURE 6 in brushed bronze. Metal finish code: 29

MERCURE 6 is a ceiling light with six spots, distributed on a rectangular base This ceiling light is discreet and easy to install. He is essential to add more light to your interior. To increase its efficiency, there are GU10 bulbs on the market with very high power and dimmable MERCURE is a minimalist spotlight that closely surrounds the fitting and the lower part of the bulb. This spotlight is offered in a nice range of ten models, from one to six spots, distributed on round, square or rectangular bases. The success of this range is prodigious and is still going strong The base is embellished with a beautiful, robust and very decorative

# **TECHNICAL DATA**

Six spotlights mounted on 360° ball joints Spotlight dimensions: Ø3cm L4,5cm

Six GU10 fittings

No driver, this luminaire works directly on 230V

Dimmable ceiling light

A fixing plate for the ceiling base (plan in PDF)