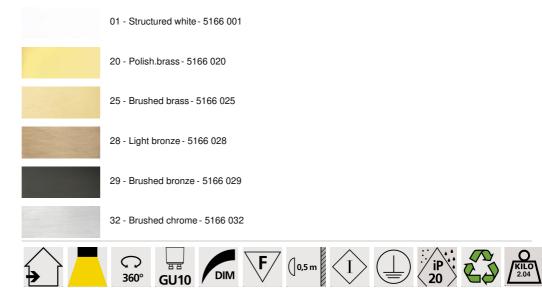

five spots. This ceiling light is discreet and easy to install. He is essential to add more light to your interior

**MERCURE** is a minimalist spotlight that closely surrounds the fitting and the lower part of the bulb. This spotlight is offered in a nice range of ten models, from one to six spots, distributed on round, square or rectangular bases. The base is embellished with a beautiful, robust and very decorative

### **OVERALL SIZES**

L72 x 8cm H7,5→13cm

#### BASE

Plate: 72 x 8cm Box: 70 x 6 x 1,9cm

#### **TECHNICAL DATA**

Five spotlights mounted on 360° ball joints Spotlight dimensions: Ø3cm L4,5cm Five GU10 fittings No driver, this luminaire works directly on 230V Dimmable ceiling light A fixing plate for the ceiling base (plan in PDF)

### AVAILABLE METAL FINISHES AND CODES



# LIGHTING COLLECTION