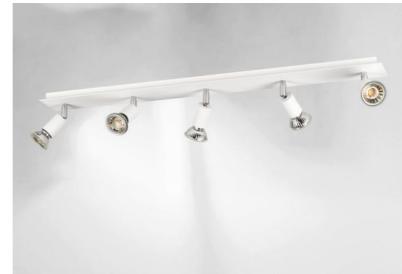

## **MERCURE 5**

**MERCURE 5** is a rectangular ceiling light with five spots. This ceiling light is discreet and easy to install. He is essential to add more light to your interior

**MERCURE** is a minimalist spotlight that closely surrounds the fitting and the lower part of the bulb. This spotlight is offered in a nice range of ten models, from one to six spots, distributed on round, square or rectangular bases. The base is embellished with a beautiful, robust and very decorative

#### **TECHNICAL DATA**

Five spotlights mounted on 360° ball joints Spotlight dimensions: Ø3cm L4,5cm Five GU10 fittings No driver, this luminaire works directly on 230V Dimmable ceiling light A fixing plate for the ceiling base (plan in PDF)