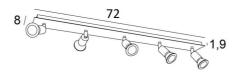

### **OVERALL SIZES**

L72 x 8cm H7,5→13cm

#### BASE

Plate: 72 x 8cm Box: 70 x 6 x 1,9cm