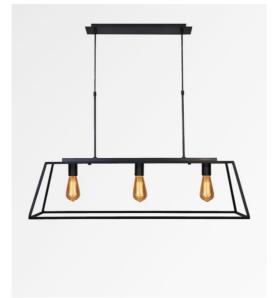

# HENOUTMIRE 3 + **OUSERMAATRE CONICAL**

HENOUTMIRE 3 in brushed bronze with structure OUSERMAATRE CONICAL in black epoxy

HENOUTMIRE 3 with its OUSERMAATRE CONICAL structure is a beautiful full-length suspension with three decorative bulbs, surrounded by a black metal structure

## **METAL STRUCTURES AND CODES**

**OUSERMAATRE CONICAL STRUCTURE** 

82x16 - 92x25 - 25cm

Code: 4994 002 (structured black)