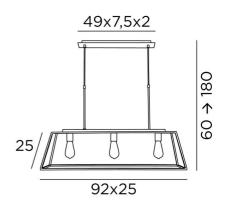

# **OVERALL SIZES**

H60→180cm L92 x 25cm

## **BASE**

Plate: 49 x 7,5cm Box: 43,5 x 6 x 2cm

#### **TECHNICAL DATA**

Three metal E27 fittings for decorative bulbs

LED bulb Gold L142mm dim code 6835 000 (option)

Dimmable suspension Hanger length: 70cm

Distance between fittings: 30cm Distance between tubes: 40cm