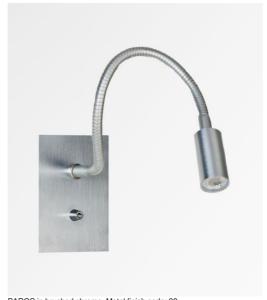

## **PAROS**

PAROS in brushed chrome. Metal finish code: 32

#### PAROS IS DESIGNED TO BE PLACED ON A BED HEADBOARD OR IN A WALL

A must in the bedroom, the reading light to be placed next to the bed allows you to read without disturbing your partner

PAROS is a minimalist reading light with an adjustable spotlight, mounted on a flexible, and a decorative plate with no visible screws. The driver is recessed into the back of the decorative plate Efficient, thanks to the integrated LED bulb in the spotlight, it diffuses a warm and concentrated light