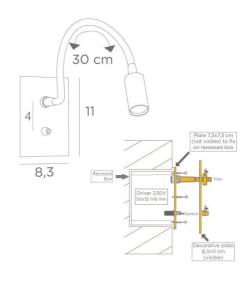

#### **OVERALL SIZES**

H11cm L8,3cm |→36cm

#### **TECHNICAL DATA**

Power LED integrated into the spotlight:

consumption 1W brightness 119lm colour temperature 2700°K 30° beam angle

Driver: 14-230V 50-60HZ 350mA

Not dimmable wall light

30cm flex adjustable in all directions Spotlight dimensions: L5cm Ø2,5cm

# **INSTALLATION**

Drill a Ø68mm round cut-out to fit a standard flush-mounting box

Connect your power supply (230V) to the driver

Unscrew the small ring around the flexible bottom (near the decorative plate)