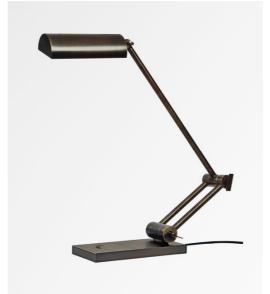

## **PANDORA**

PANDORA in bronze medal. Metal finish code: 27

PANDORA is an impressive articulated desk light with an orientable reflector. The height is perfect for a computer screen

She is entirely made of solid brass, which makes her robust and gives her presence She is equipped with a powerful dimmable LED bulb, which is delivered with the fixture She is operated and dimmable by a simple touch of the button, placed on the base

#### **BASE**

Solid brass base: 12 x 24 x 2cm

Dimmer on the electric cable: 100V-240V 4-100W

The reflector is adjustable trough 360°

Reflector dimensions: L20cm Ø8,5cm H5,3cm

The arms are adjustable

Mandatory use of a LED bulb (safety)