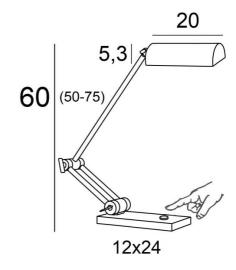

## **OVERALL SIZES**

H50 → 75cm

#### **BASE**

Solid brass base: 12 x 24 x 2cm

Dimmer on the electric cable: 100V-240V 4-100W

The reflector is adjustable trough 360°

Reflector dimensions: L20cm Ø8,5cm H5,3cm

The arms are adjustable

Mandatory use of a LED bulb (safety)