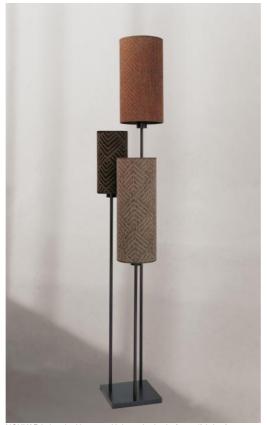

# NOUKAR + lampshades

NOUKAR + lampshades is a charming little floor light with three tubes of different lengths. They are surmounted by three round and cylindrical lampshades of different dimensions that elegantly complete this luminaire. She goes perfectly with a splendid ZIBAL suspension

# **LAMPSHADE: SIZES & CODE**

No 1: Ø12 - 12 - 25cm / No 2: Ø15 - 15 - 40cm / No 3: Ø18 - 18 - 35cm

No 1: Code 3461 + fabric code No 2: Code 3462 + fabric code No 3: Code 3463 + fabric code

We propose more than 180 fabrics/materials/colors for lampshades