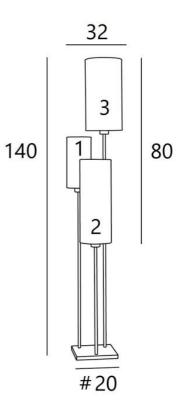

#### **OVERALL SIZES**

H140cm Ø32cm

**BASE:** #20 x 2cm

# **LAMPSHADE: SIZES & CODE**

No 1: Ø12 - 12 - 25cm / No 2: Ø15 - 15 - 40cm / No 3: Ø18 - 18 - 35cm

No 1: Code 3461 + fabric code No 2: Code 3462 + fabric code No 3: Code 3463 + fabric code

We propose more than 180 fabrics/materials/colors for lampshades