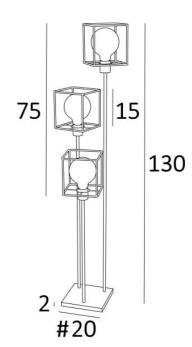

#### **OVERALL SIZES**

H130cm Ø35cm

#### **BASE**

#20 x 2cm

### **METAL STRUCTURES AND CODES**

KERMA STRUCTURE: #15 - 15 - 17cm (x3)

Code: 4999 002 (black)