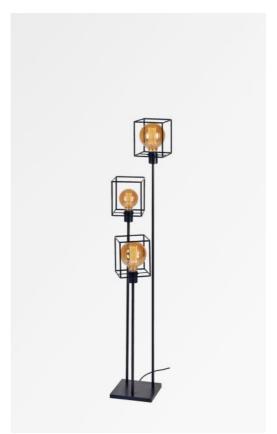

### NOUKAR + structures

NOUKAR in brushed bronze with KERMA structures

NOUKAR + structures is a delightful little floor light with three tubes of different lengths, topped with decorative bulbs and KERMA structures, that elegantly complete this luminaire

He is a perfect match for a splendid KERMA suspension

This model can be equipped with lampshades, see NOUKAR + lampshades

## **TECHNICAL DATA**

Three E27 fittings with ring

LED bulb Gold Ø125mm dim code 6834 000 (option)

A foot switch on the cable (standard)

A foot dimmer on the cable (option)