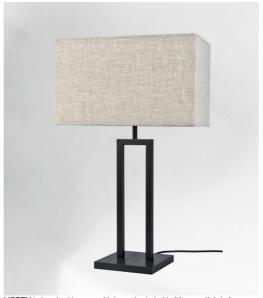

## **MERTY**

MERTY in brushed bronze with lampshade in Lin Moscou (fabric from category 2)

MERTY is an elegant table light with a rectangular lampshade. Its realisation is meticulous and has and has been the object of particular attention from our craftsmen

Contemporary by its pure design, she fits perfectly into any type of decoration

In the evening, you will appreciate the warmth of its lampshade, which will bring you serenity and softness To match this table light, there is also a floor light, see MERTY FLOOR