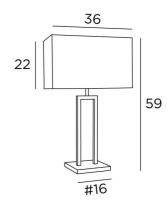

## **MERTY**



MERTY in brushed bronze with lampshade in Lin Moscou (fabric from category 2)



MERTY is an elegant table light with a rectangular lampshade. Its realisation is meticulous and has and has been the object of particular attention from our craftsmen

Contemporary by its pure design, she fits perfectly into any type of decoration

In the evening, you will appreciate the warmth of its lampshade, which will bring you serenity and softness To match this table light, there is also a floor light, see MERTY FLOOR

### **OVERALL SIZES**

H59cm L36 x 20cm

#### **BASE**

#16 x 1,8cm

## **TECHNICAL DATA**

One E27 fitting with ring One switch on the cable

# **AVAILABLE METAL FINISHES AND CODES**

25 - Brushed brass - 2460 025



28 - Light bronze - 2460 028



29 - Brushed bronze - 2460 029

**LAMPSHADE: SIZES & CODE** 

36x20 - 36x20 - 22cm

Code: 2460 + fabric code

We propo