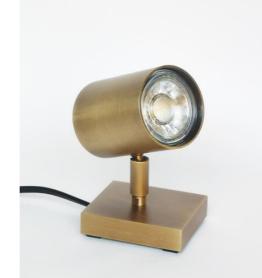

MAGELLAN PL in light bronze. Metal finish code: 28

Illuminating an object or a picture is very easy with this table spotlight. **MAGELLAN PL** is a luminaire with a fully movable spotlight, which is perfectly suited to this type of lighting **MAGELLAN PL** is equipped with a bulb that is completely integrated in the spotlight, which ensures efficiency and discretion Switch on the cord and without transformer (GU10 fitting - 230V for LED bulb)

#### **TECHNICAL DATA**

One GU10 fitting Table light mounted on a 360° ball joint Spot dimensions: Ø5,5cm L7,2cm No converter, this spotlight works directly on 230V A switch is installed on the electrical cord Mandatory use of an LED bulb (safety)