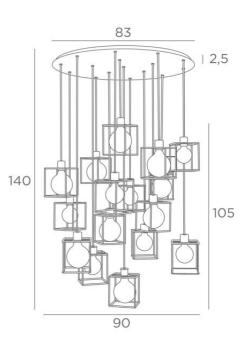

# KERMA 16 083





KERMA 16 o83 in structured black with structures in black epoxy

The combination of sixteen bulbs with small black structures has created a luminaire full of movement, imbalance and organized disorder. This is the originality of the **KERMA** suspension and the reason for its success

KERMA 16 o83 is a suspension lamp that can easily be placed in a hall or above a salon table

#### **OVERALL SIZES**

H140cm Ø90cm

BASE : Plate Ø83cm - Frame Ø80 x 2,5cm

### **TECHNICAL DATA**

Sixteen E27 fittings with ring

LED bulb Gold Ø125mm dim code 6834 000 (option)

### Dimmable suspension

The bottom of the suspension is 135cm from the floor with a ceiling height of 275cm. On request, we can adapt the cables to another ceiling height. ORDER FORM to be filled in.

A frame that is attached to the c