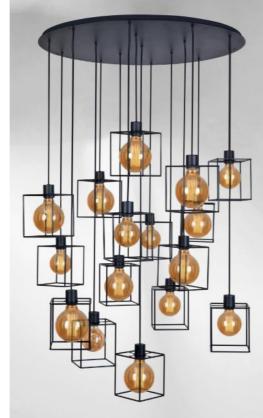

# KERMA 16 083

KERMA 16 o83 in structured black with structures in black epoxy

The combination of sixteen bulbs with small black structures has created a luminaire full of movement, imbalance and organized disorder. This is the originality of the **KERMA** suspension and the reason for its success

KERMA 16 o83 is a suspension lamp that can easily be placed in a hall or above a salon table