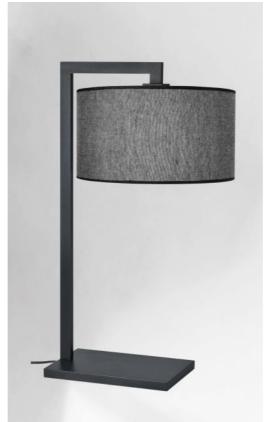

DEP in brushed bronze with lampshade in Stone Diorite (fabric from category 4)

Large table light with cylindrical lampshade and integral diffuser

**DEP** is a superb arch made with a rectangular brass profile by craftsmen who perfectly combine all the traditional and modern techniques

This luminaire is enriched by remarkable finishes

In the evening, you will appreciate the warmth of its lampshade which will bring you serenity and softness This lamp also exists as a floor light, see DEP FLOOR

### **OVERALL SIZES**

H65cm |→37 x 32cm

BASE: 16,5 x 27 x 2cm