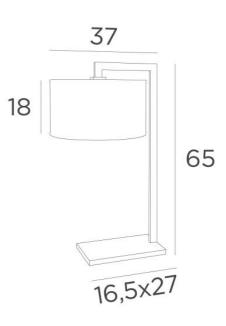

DEP in brushed bronze with lampshade in Stone Diorite (fabric from category 4)

Large table light with cylindrical lampshade and integral diffuser

**DEP** is a superb arch made with a rectangular brass profile by craftsmen who perfectly combine all the traditional and modern techniques

This luminaire is enriched by remarkable finishes

In the evening, you will appreciate the warmth of its lampshade which will bring you serenity and softness This lamp also exists as a floor light, see DEP FLOOR

### **OVERALL SIZES**

H65cm |→37 x 32cm

BASE: 16,5 x 27 x 2cm

## **TECHNICAL DATA**

E27 fitting with ring Switch on the cable

Lampshade delivered with a diffuser in Polycristal (Ø 32cm)

#### AVAILABLE METAL FINISHES AND CODES



28 - Light bronze - 2235 028



32 - Brushed chrome - 2235 03