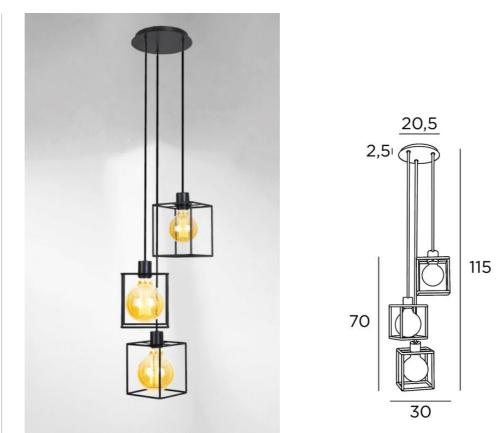

# KERMA 3 o20

KERMA 3 o20 in brushed bronze with structures in black epoxy

The combination of three bulbs with small black structures has created a luminaire full of movement, imbalance and organized disorder. This is the originality of the **KERMA** suspension and the reason for its success

KERMA 3 o20 is a suspension lamp that can easily be placed in a hall or above a table

### **OVERALL SIZES**

H115cm Ø30cm

BASE : Plate Ø20,5cm - Box Ø18 x 2,5cm