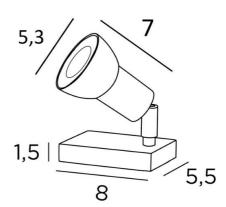

### **OVERALL SIZES**

H7,5→12cm

#### **BASE**

Solid brass base: 8 x 5,5 x 1,5cm

### **TECHNICAL DATA**

Table spotlight, 360° adjustable joint mounted, with GU10 fitting for dimmable LED bulb Spotlight dimensions: Ø2,8→5,3cm L7cm

A dimmer switch is placed on the power cord and includes the following functions: