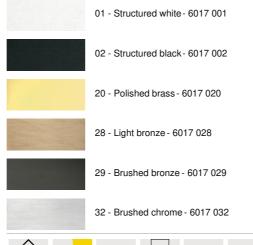

lb. He allows you to illuminate any object, sculpture or painting with the appropriate brightness

This spotlight will quickly become a must-have for creating beautiful atmospheres in your interior

### **OVERALL SIZES**

H7,5→12cm

#### **BASE**

Solid brass base: 8 x 5,5 x 1,5cm

### **TECHNICAL DATA**

Table spotlight, 360° adjustable joint mounted, with GU10 fitting for dimmable LED bulb Spotlight dimensions: Ø2,8→5,3cm L7cm

A dimmer switch is placed on the power cord and includes the following functions:

- on and off: quick pulse
- dimming: continuous pressure
- dimming reversal: each time the pressure is released
- memorization of the last dimming

No converter, this luminaire works directly on 230V

Mandatory use of an LED bulb (safety)

## **AVAILABLE METAL FINISHES AND CODES**