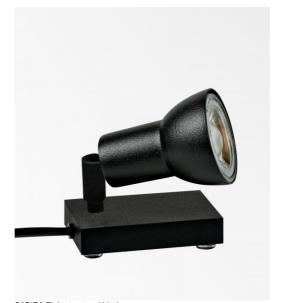

# SADIRA PL

SADIRA PL in structured black

SADIRA PL is a small luminaire with a minimalist design and a bulb, that is completely integrated into the spotlight, provides discretion on a piece of furniture or a console

This latest generation spotlight is equipped with a dimmer for a GU10-LED bulb. He allows you to illuminate any object, sculpture or painting with the appropriate brightness

This spotlight will quickly become a must-have for creating beautiful atmospheres in your interior