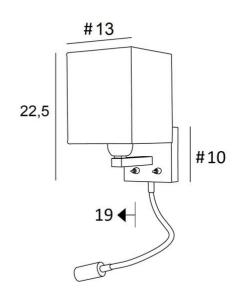

## **OVERALL SIZES**

H22,5cm L13cm |→19cm

**BASE:** # 10 x 2cm

## **TECHNICAL DATA**

**E27 fitting** with ring on a fixed arm, controlled by a toggle switch

LED-spotlight on a 30cm flex, controlled by a toggle switch

The spotlight can be directed to all directions. Dimensions: L5cm Ø2,5cm