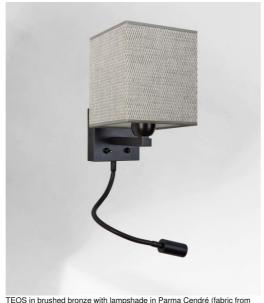

## TEOS#

**TEOS #** is a wall light with a square lampshade and reading light to be placed near a bed The arm has an E27 fitting with ring to fix the lampshade

The reading light consists of a flexible with LED spot that emits a warm and concentrated light

This wall light has two switches that operate the lampshade and the reading light separately, allowing you
to choose between soft or reading light

For the lampshade, which will create a warm atmosphere and a beautiful brightness, we offer you a choice of many materials and colors. So you can better integrate this elegant and robust wall light in your decoration. This high-quality fixture, traditionally made of solid brass, is enriched with beautiful finishes

## **AVAILABLE METAL FINISHES AND CODES**

02 - Structured black - 1375 002

28 - Light bronze - 1375 028

29 - Brushed bronze - 1375 029

32 - Brushed chrome - 1375 032

**LAMPSHADE: SIZES & CODE** 

#13 - 15cm

Code: 1300 + fabric code