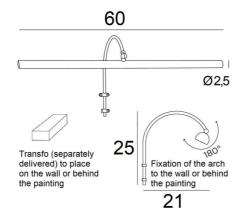

## **OVERALL SIZES**

H25cm L60cm |→21cm

## **TECHNICAL DATA**

Two G4 fittings Painting light delivered with two LED bulbs: consumption 2x2,5W brightness 2x320lm colour temperature 2700°K Anti UV and not dimmable bulbs One transformer: 12-230V 50-60HZ 3-60W The transformer is supplied separately and should be placed at the back of the picture The reflector is adjustable trough 180° Reflector dimensions: L60cm Ø2,5cm H1,9cm The tube is to be fixed on the wall or on the picture Two wall attachments for fixing the tube