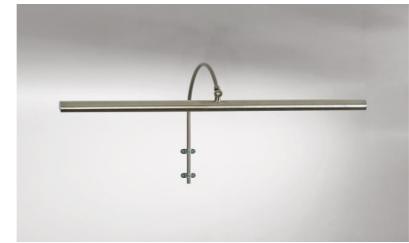

## **TRIANON 60**

Robust, elegant and discreet picture light with a rounded arch that perfectly surrounds the picture frame. The transformer and wall attachments will be hidden at the back of the picture

This wall light is powered by two warm, powerful and anti-UV LED bulbs. They are supplied with the fixture

This luminaire is made of solid brass and the finishes offered are of a very high quality This picture light is available in three other lengths

## **TECHNICAL DATA**

Two G4 fittings Painting light delivered with two LED bulbs: consumption 2x2,5W brightness 2x320lm colour temperature 2700°K Anti UV and not dimmable bulbs One transformer: 12-230V 50-60HZ 3-60W The transformer is supplied separately and should be placed at the back of the picture The reflector is adjustable trough 180° Reflector dimensions: L60cm Ø2,5cm H1,9cm The tube is to be fixed on the wall or on the picture Two wall attachments for fixing the tube