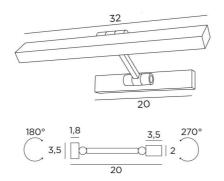

## **OVERALL SIZES**

L32cm H3,5cm |→20cm

**BASE:** 20 x 3,5 x 1,8cm

### **TECHNICAL DATA**

LED module integrated in the reflector: consumption 7,4W brightness 780lm colour temperature 2700°K No driver, this module works directly on 230V Not dimmable picture light The reflector is adjustable trough 270° Reflector dimensions: L32 x 3,5cm H2cm Adjustable arm through 180° A fixing plate for the wall box (plan in PDF)