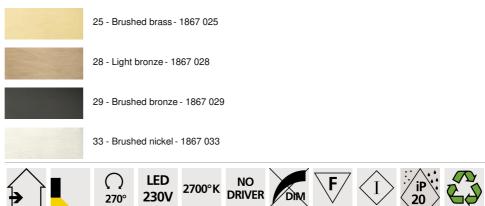

#### AVAILABLE METAL FINISHES AND CODES

0.94

### **TECHNICAL DATA**

LED module integrated in the reflector: consumption 7,4W brightness 780lm colour temperature 2700°K No driver, this module works directly on 230V Not dimmable picture light The reflector is adjustable trough 270° Reflector dimensions: L32 x 3,5cm H2cm Adjustable arm through 180° A fixing plate for the wall box (plan in PDF)