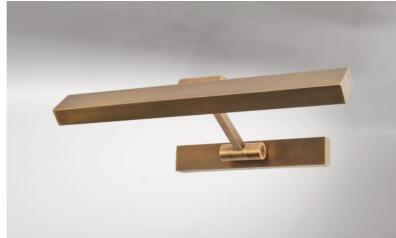

### OUBA 35 is a picture or bookcase light with double ball joints and a length of 32cm

A LED module is integrated in the reflector, 270° rotatable. Warm, powerful and generous light, which has regular continuity over the entire length of the fixture. This fixture is made of solid brass by experienced craftsmen and the finishes offered are more than remarkable This fixture is also available in a larger size, see OUBA 65

## **OVERALL SIZES**

L32cm H3,5cm |→20cm

**BASE:** 20 x 3,5 x 1,8cm