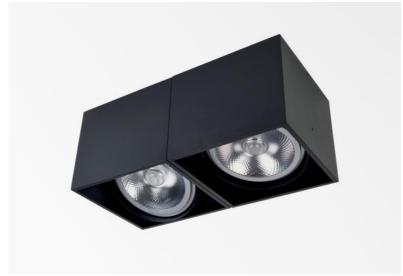

## ATRIA 2 MOBILE

ATRIA 2 MOBILE in structured black. Metal finish code: 02

ATRIA 2 MOBILE is a large rectangular ceiling light for two 111mm diameter bulbs, adjustable over 40° This ceiling light is discreet and easy to install and very useful to add more brightness to your interior, thanks to the light power of the AR111 bulbs. These bulbs work with 12V current, which is supplied by transformers, integrated in the base of the luminaire

The originality of the ATRIA spotlight lies in its square and rectangular shape which gives him a beautiful contemporary look, a very modern design

This marvellous spotlight is available in a beautiful range of single or double spotlights, fixed or mobile