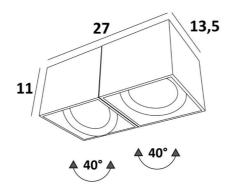

## **OVERALL SIZES**

27 x 13,5cm H11cm

## **TECHNICAL DATA**

Ceiling spotlights suitable for two AR111 Ø111mm bulbs G53 base Each bulb powered in 12V by one transformer, designed for one LED bulb : 12-230V 50-60Hz 3-60W The bulbs are adjustable through 40°