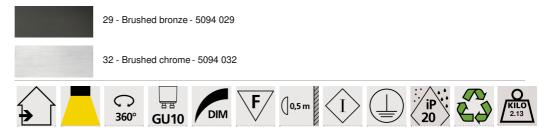

### AVAILABLE METAL FINISHES AND CODES

#### **TECHNICAL DATA**

Four spotlights mounted on 360° ball joints Spotlight dimensions: Ø5,5cm L7,2cm Four GU10 fittings No driver, this luminaire works directly on 230V Dimmable ceiling light A fixing plate for the ceiling base (plan in PDF)