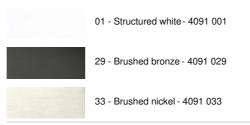

## ADAPTER CEILING o



ADAPTER CEILING o in structured white



ADAPTER CEILING is a decorative solution for concealing a cable outlet that is offset from your suspension, which should be in the centre of the table

ADAPTER CEILING is a round base that is placed over the cable outlet. The connection to the suspension is made by a silk cable (color of your choice). This cable can be held in place by **FIXING CABLE** 

## **BASE**

Ø10,6 x 2,9cm

## **TECHNICAL DATA**

Delivered with one meter textile cable and connection accessories

The color of the cable matches the requested finish

On request : a longer cable

A fixing plate for the ceiling base (plan in PDF)

## **AVAILABLE METAL FINISHES AND CODES**