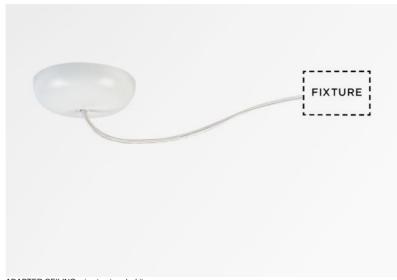

## ADAPTER CEILING o

ADAPTER CEILING o in structured white

ADAPTER CEILING is a decorative solution for concealing a cable outlet that is offset from your suspension, which should be in the centre of the table

ADAPTER CEILING is a round base that is placed over the cable outlet. The connection to the suspension is made by a silk cable (color of your choice). This cable can be held in place by **FIXING CABLE** 