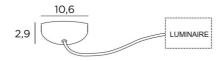

## ADAPTER CEILING o



ADAPTER CEILING o in structured white



ADAPTER CEILING is a decorative solution for concealing a cable outlet that is offset from your suspension, which should be in the centre of the table

ADAPTER CEILING is a round base that is placed over the cable outlet. The connection to the suspension is made by a silk cable (color of your choice). This cable can be held in place by **FIXING CABLE** 

## **BASE**

Ø10,6 x 2,9cm

## **TECHNICAL DATA**

Delivered with one meter textile cable and connection accessories

The color of the cable matches the requested finish

On request : a longer cable

A fixing plate for the ceiling base (plan in PDF)

## **AVAILABLE METAL FINISHES AND CODES**