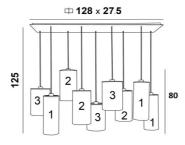

# **OVERALL SIZES**

H125cm L130 x 40cm

BASE: Plate 128 x 27,5cm - Frame 125 x 24,5 x 2cm

## **TECHNICAL DATA**

Nine E27 fittings with ring. Dimmable suspension

Standard: the suspension is provided for a ceiling height of 275cm. The lower reaches 155cm from the ground. The height of all lampshades is 80cm

# **LAMPSHADE: SIZES & CODE**

No.1: Ø15 - 15 - 40cm (x3) No.2: Ø18 - 18 - 35cm (x3) No.3: Ø20 - 20 - 30cm (x3)

Code: No.1: 4290 + fabric code Code: No.2: 4291 + fabric code Code: No.3: 4292 + fabric code