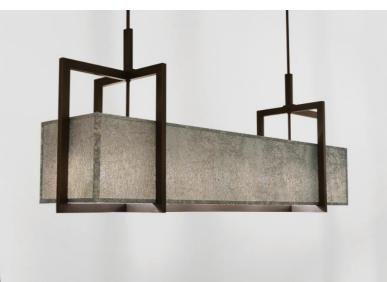

# **METELIS 155**

Beautiful long rectangular suspension. **METELIS 155** is a large lampshade entirely surrounded by brass structures, giving a very beautiful effect

To better integrate this beautiful light into your interior, you have a wide choice of fabrics, materials and colours to create a warm lampshade

At the centre of the lampshade, an array of beautiful light bulbs will judiciously illuminate your rectangular table. Don't hesitate to install a dimmer switch to enjoy this light at any time of day

I

This contemporary suspension is height adjustable and available in a smaller model