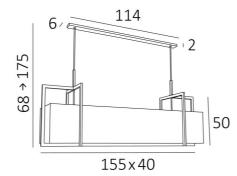

# **METELIS 155**





Beautiful long rectangular suspension. **METELIS 155** is a large lampshade entirely surrounded by brass structures, giving a very beautiful effect

To better integrate this beautiful light into your interior, you have a wide choice of fabrics, materials and colours to create a warm lampshade

At the centre of the lampshade, an array of beautiful light bulbs will judiciously illuminate your rectangular table. Don't hesitate to install a dimmer switch to enjoy this light at any time of day

I

This contemporary suspension is height adjustable and available in a smaller model

# **OVERALL SIZES**

H68→175cm L155 x 40cm

### BASE

114 x 6 x 2cm

#### **TECHNICAL DATA**

Six metal E27 fittings Dimmable suspension Distance between fittings : 25cm Distance between tubes : 102cm Suspension adju