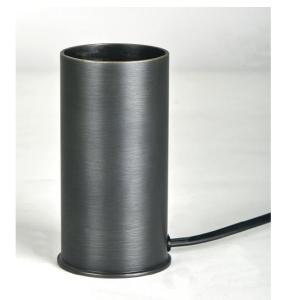

UP 12 in brushed bronze. Metal finish code: 29

**UP 12** is a small, indirect light for use on furniture or shelves. The light is directed upwards This uplight easily adds a touch of light to a dark corner A hand switch is placed on the electrical cord

# UP 12