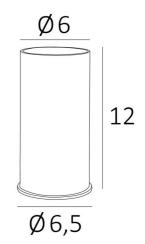

UP 12 in brushed bronze. Metal finish code: 29

**UP 12** is a small, indirect light for use on furniture or shelves. The light is directed upwards This uplight easily adds a touch of light to a dark corner A hand switch is placed on the electrical cord

## **OVERALL SIZES**

Ø6,5cm H12cm

BASE Solid brass base: Ø6,5 x 0,3cm

### **TECHNICAL DATA**

A GU10 fitting

A decorative black ring to place around and behind the bulb Dimensions of the spotlight: Ø6cm L11,7cm Uplight delivered with one LED bulb: consumption 8,3W brightness 550lm color temperature 2700°K No converter, this spotlight works directly on 230V A switch on the electrical cord (standard) A dimmer on the electrical cord (optional) Mandatory use of an LED bulb (safety)

#### AVAILABLE METAL FINISHES AND CODES



# LIGHTING C