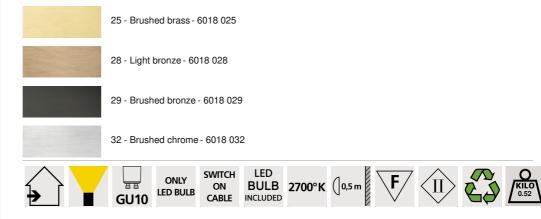

### **TECHNICAL DATA**

A GU10 fitting

A decorative black ring to place around and behind the bulb Dimensions of the spotlight: Ø6cm L11,7cm Uplight delivered with one LED bulb: consumption 8,3W brightness 550lm color temperature 2700°K No converter, this spotlight works directly on 230V A switch on the electrical cord (standard) A dimmer on the electrical cord (optional) Mandatory use of an LED bulb (safety)

#### AVAILABLE METAL FINISHES AND CODES