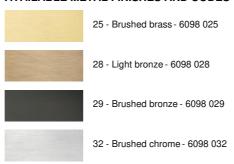

**UP 38** 





UP 38 is an indirect floor lamp. The light is directed upwards

The manufacture of this luminaire is remarkable: he is shaped by spinning (on a lathe) from a flat brass disc. The edges are raised until the 24cm cylinder high is obtained

This uplight easily brings light to dark corners of your home and a touch of light when all other lights are off

He is designed for a PAR38 (LED) bulb which, in addition to its high luminous flux, is designed to be glare-free

He is equipped with a foot switch

## **OVERALL SIZES**

Ø13cm H24cm

## **TECHNICAL DATA**

One metal E27 fitting Intended use for a PAR 38 bulb A foot switch on the cable (standard) A foot dimmer on the cable (option)

## **AVAILABLE METAL FINISHES AND CODES**