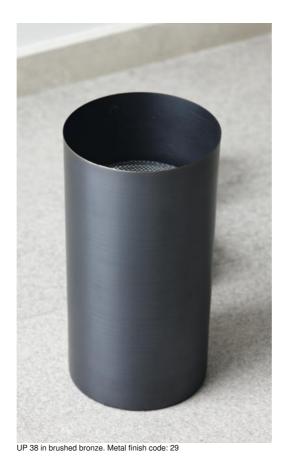

**UP 38** 

UP 38 is an indirect floor lamp. The light is directed upwards

The manufacture of this luminaire is remarkable: he is shaped by spinning (on a lathe) from a flat brass disc. The edges are raised until the 24cm cylinder high is obtained

This uplight easily brings light to dark corners of your home and a touch of light when all other lights are off

He is designed for a PAR38 (LED) bulb which, in addition to its high luminous flux, is designed to be glare-free

He is equipped with a foot switch