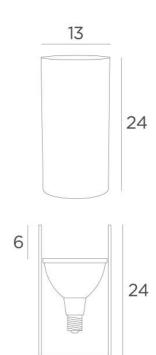

## **OVERALL SIZES**

Ø13cm H24cm

## **TECHNICAL DATA**

One metal E27 fitting Intended use for a PAR 38 bulb A foot switch on the cable (standard) A foot dimmer on the cable (option)