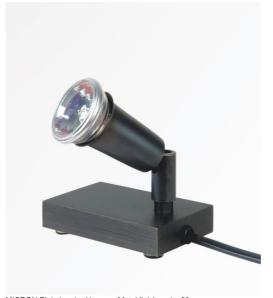

# MICRON PL

MICRON PL in brushed bronze. Metal finish code: 29

MICRON PL is a mini table spotlight, very small and discreet to be placed on a piece of furniture or a console. It can be used to illuminate an object or a picture

This spotlight works in 12V with 35 or 50mm diameter bulbs. There are LED bulbs or halogen bulbs of 20, 35 or 50W on the market

The switch allows the choice between two intensities, medium and high. Toroidal transformer at the plug

#### **BASE**

Solid brass base: 8 x 5 x 1,5cm