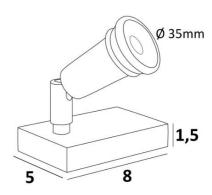

### **OVERALL SIZES**

H6→9,5cm

#### **BASE**

Solid brass base: 8 x 5 x 1,5cm

Spotlight mounted on a 360° ball joint Spotlight dimensions: Ø2,9cm L4,3cm

Switch on the electrical cord