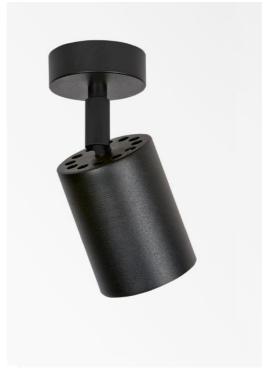

# SIRIUS MOBILE

SIRIUS MOBILE in structured black. Metal finish code: 02

SIRIUS is a small spotlight, unique in his range, with a clean design and an original touch. He has become an essential part of the Lighting Collection

Discreet and very useful to add a little more light to your interior. He is designed to be easily installed on a ceiling, and mobile in all directions. To equip it, there are GU10 bulbs of very high power on the market