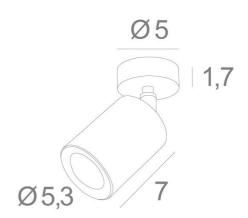

#### **OVERALL SIZES**

Ø5cm H7,5→12,3cm

### **BASE**

Ø5 x 1,7cm

### **TECHNICAL DATA**

One spotlight mounted on a 360° ball joint Spotlight dimensions: Ø5,3cm L7cm One GU10 fitting. Dimmable spotlight No driver, this spotlight works directly on 230V A fixing plate for the ceiling base (plan in PDF)