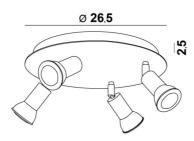

## **OVERALL SIZES**

Ø26,5cm H8→13,5cm

#### **BASE**

Plate: Ø26.5cm Box: Ø23,5 x 2,5cm