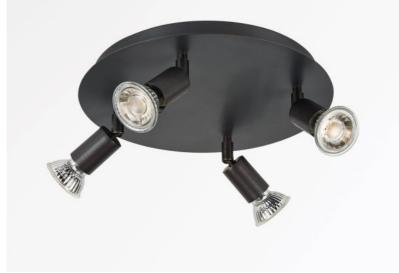

## **MERCURE ROUND 4**

MERCURE ROUND 4 in brushed bronze. Metal finish code: 29

MERCURE ROUND 4 is a round ceiling light with four spots. This ceiling light is sober, easy to install and essential to add more luminosity to your interior

The originality of the MERCURE spotlight is its minimalist design. Closely surrounding the fitting and the lower part of the bulb, this spotlight is presented in an attractive range of ten models, from one to six spots, distributed on round, square or rectangular bases. The majority of these bases are embellished with a beautiful, robust and highly decorative overhanging plate