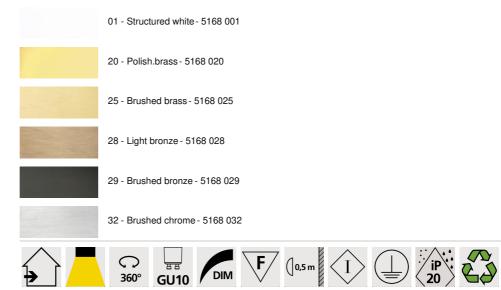

ling light is discreet and easy to install. He is a must to add more light to your interior. To increase its efficiency, there are GU10 bulbs of very high power and dimmable on the market The originality of the **MERCURE** spotlight is its minimalist design. Closely surrounding the fitting and the lower part of the bulb, this spotlight is presented in a range of ten models, from one to six spots, distributed on round, square or rectangular bases

## **OVERALL SIZES**

Ø6,5cm H7,5→13cm

**BASE** Ø6,5 x 1,7cm

## **TECHNICAL DATA**

One spotlight mounted on a 360° adjustable ball joint Spotlight dimensions: Ø3cm L4,5cm One GU10 fitting No driver, this spotlight works directly on 230V Dimmable spotlight A fixing plate for the ceiling base (plan in PDF)

## AVAILABLE METAL FINISHES AND CODES





## MERCURE ST