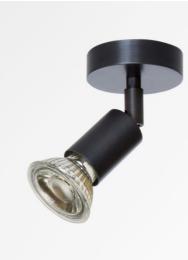

MERCURE ST in brushed bronze. Metal finish code: 29

**MERCURE ST** is a mini spotlight, placed on a small round base This ceiling light is discreet and easy to install. He is a must to add more light to your interior. To increase its efficiency, there are GU10 bulbs of very high power and dimmable on the market The originality of the **MERCURE** spotlight is its minimalist design. Closely surrounding the fitting and the lower part of the bulb, this spotlight is presented in a range of ten models, from one to six spots, distributed on round, square or rectangular bases

## **TECHNICAL DATA**

One spotlight mounted on a 360° adjustable ball joint Spotlight dimensions: Ø3cm L4,5cm One GU10 fitting No driver, this spotlight works directly on 230V Dimmable spotlight A fixing plate for the ceiling base (plan in PDF)

## MERCURE ST