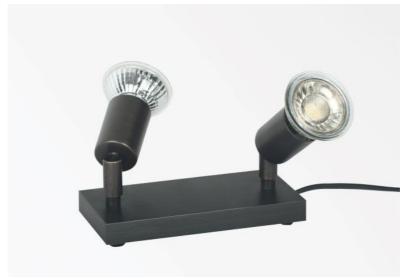

# **MERCURE PL2**

MERCURE PL2 in gebürstet Bronze. Metalloberfläche Code: 29

This table lamp with two minimalist spotlights, placed on a piece of furniture or a console, allows to light several objects or a picture in several places

Switch on the cord and without transformer (GU10 - 230V fittings for LED bulbs)

MERCURE PL2 will quickly become essential to create a beautiful atmosphere in your home

# **TECHNICAL DATA**

Two GU10 fittings. No driver, this luminaire works directly on 230V Two spotlights mounted on 360° ball joints. Spotlight dimensions: Ø3cm L4,5cm A switch on the cord