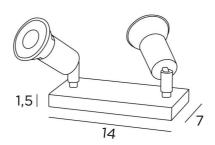

### **OVERALL SIZES**

H6cm→10cm

#### **BASE**

Solid brass base: 14 x 7 x 1,5cm