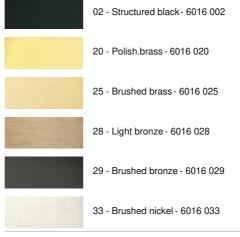

# **MERCURE PL2**



MERCURE PL2 in gebürstet Bronze. Metalloberfläche Code: 29



This table lamp with two minimalist spotlights, placed on a piece of furniture or a console, allows to light several objects or a picture in several places

Switch on the cord and without transformer (GU10 - 230V fittings for LED bulbs)

MERCURE PL2 will quickly become essential to create a beautiful atmosphere in your home

### **OVERALL SIZES**

H6cm→10cm

#### **BASE**

Solid brass base: 14 x 7 x 1,5cm

# **TECHNICAL DATA**

Two GU10 fittings. No driver, this luminaire works directly on 230V Two spotlights mounted on 360° ball joints. Spotlight dimensions: Ø3cm L4,5cm A switch on the cord

## **AVAILABLE METAL FINISHES AND CODES**