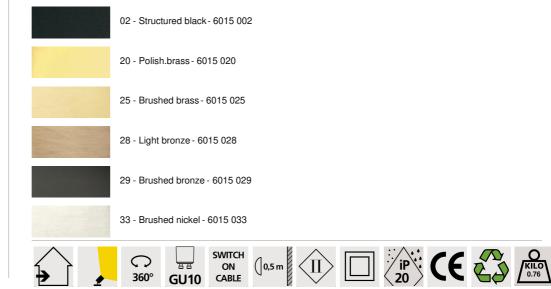

```
MERCURE PL in brushed brass. Metal finish code: 25
```

**MERCURE PL** is a small table spot with a minimalist design which, when placed on a piece of furniture or a console, can light any object, sculpture, painting or photograph Switch on the cord and without transformer (GU10 fitting - 230V for LED bulb) This spotlight will quickly become indispensable for creating beautiful atmospheres in your home

#### **OVERALL SIZES**

#7cm H6cm→10cm

BASE Solid brass base : #7 x 1,5cm

### **TECHNICAL DATA**

One GU10 fitting Table spotlight mounted on a 360° ball joint Spotlight dimensions: Ø3cm L4,5cm No driver, this table spotlight works directly on 230V A switch on the cord

#### AVAILABLE METAL FINISHES AND CODES



# LIGHTING COLLECTION

## MERCURE PL