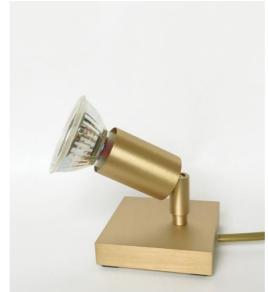

```
MERCURE PL in brushed brass. Metal finish code: 25
```

**MERCURE PL** is a small table spot with a minimalist design which, when placed on a piece of furniture or a console, can light any object, sculpture, painting or photograph Switch on the cord and without transformer (GU10 fitting - 230V for LED bulb) This spotlight will quickly become indispensable for creating beautiful atmospheres in your home

## MERCURE PL