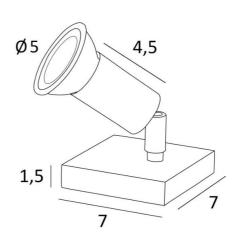

#### **OVERALL SIZES**

#7cm H6cm→10cm

BASE Solid brass base : #7 x 1,5cm

### **TECHNICAL DATA**

One GU10 fitting Table spotlight mounted on a 360° ball joint Spotlight dimensions: Ø3cm L4,5cm No driver, this table spotlight works directly on 230V A switch on the cord