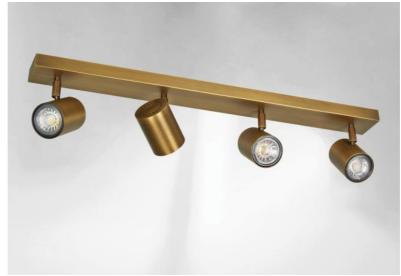

# MAGELLAN 4

MAGELLAN 4 in light bronze. Metal finish code: 28

### MAGELLAN 4 is a ceiling light with four spots on a rectangular base

This ceiling light is sober, easy to install and essential to add more light to your interior. To increase its efficiency, there are GU10 bulbs on the market with very high power and dimmable

The originality of the MAGELLAN spotlight is his sober and very modern design, he is cylindrical and surrounds completely the fitting with its bulb

This spotlight is offered in a nice range of six models, with one to four spots, distributed on round, square or rectangular bases