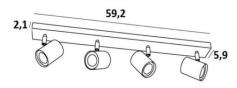

# MAGELLAN 4



MAGELLAN 4 in light bronze. Metal finish code: 28



### MAGELLAN 4 is a ceiling light with four spots on a rectangular base

This ceiling light is sober, easy to install and essential to add more light to your interior. To increase its efficiency, there are GU10 bulbs on the market with very high power and dimmable

The originality of the MAGELLAN spotlight is his sober and very modern design, he is cylindrical and surrounds completely the fitting with its bulb

This spotlight is offered in a nice range of six models, with one to four spots, distributed on round, square or rectangular bases

#### **OVERALL SIZES**

L59,2 x 5,9cm H9,5→11cm

**BASE**: 59,2 x 5,9 x 2,1cm

## **TECHNICAL DATA**

Four spotlights mounted on 360° ball joints Spotlight dimensions: Ø5,5cm L7,2cm

Four GU10 fittings

No driver, this luminaire works directly on 230V