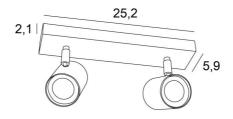

## MAGELLAN 2

MAGELLAN 2 in light bronze. Metal finish code: 28



MAGELLAN 2 is a ceiling light with two spots on a rectangular base

one to four spots, distributed on round, square or rectangular bases

This ceiling light is sober, easy to install and essential to add more light to your interior. To increase its efficiency, there are GU10 bulbs on the market with very high power and dimmable The originality of the **MAGELLAN** spotlight is his sober and very modern design, he is cylindrical and surrounds completely the fitting with its bulb. This spotlight is offered in a nice range of six models, with

#### **OVERALL SIZES**

L25,2 x 5,9cm H9,5→11cm

**BASE**: 25,2 x 5,9 x 2,1cm

#### **TECHNICAL DATA**

Two spotlights mounted on ball joints adjustable in all directions Spotlight dimensions : Ø5,5cm L7,2cm Two GU10 fittings No driver, this luminaire