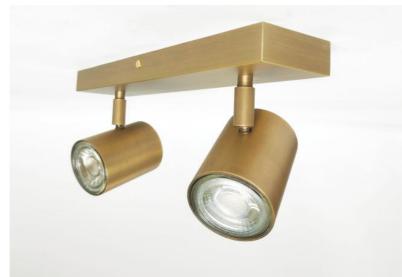

## MAGELLAN 2

MAGELLAN 2 in light bronze. Metal finish code: 28

MAGELLAN 2 is a ceiling light with two spots on a rectangular base

one to four spots, distributed on round, square or rectangular bases

This ceiling light is sober, easy to install and essential to add more light to your interior. To increase its efficiency, there are GU10 bulbs on the market with very high power and dimmable The originality of the **MAGELLAN** spotlight is his sober and very modern design, he is cylindrical and surrounds completely the fitting with its bulb. This spotlight is offered in a nice range of six models, with