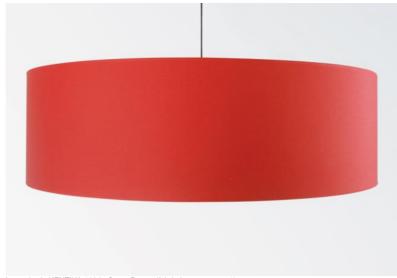

## LAMPSHADE KENTIKA 100

Lampshade KENTIKA 100 in Coton Rouge (fabric from category 1)

Lampshade KENTIKA 100 is a round cylindrical lampshade of 100cm of diameter which brings elegance and a beautiful presence in your decoration

Available in eight other sizes and in a choice of more than 160 fabrics, materials and colors, this lampshade is delivered with an integral diffuser that closes it completely at the bottom

A KENTIKA 100 lampshade will bring color, light and warmth to your home

## **OVERALL SIZES**

Ø100cm H30cm