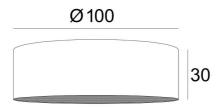

## **OVERALL SIZES**

Ø100cm H30cm

## **LAMPSHADE: SIZES & CODE**

Ø100 - 100 - 30cm (1x E27) (code 4595)

Ø100 - 100 - 30cm (Nourrice: 4x E27) (code 4596)

+ integral diffuser

Code: 4595 + fabric code Code: 4596 + fabric code

We propose more than 180 fabrics/materials/colors for lampshades