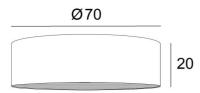

## **OVERALL SIZES**

Ø70cm H20cm

## **LAMPSHADE: SIZES & CODE**

Ø70 - 70 - 20cm (Nourrice: 4x E27)

+ integral diffuser

Code: 4572 + fabric code

We propose more than 180 fabrics/materials/colors for lampshades