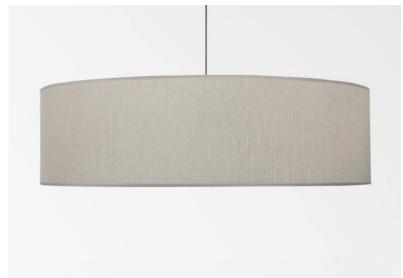

## LAMPSHADE KENTIKA 70 SHORT

Lampshade KENTIKA 70 SHORT in Crémone (fabric from category 3)

The lampshade KENTIKA 70 SHORT is a round and cylindrical lampshade EXTRA FLAT, of small height and 70cm of diameter which brings discretion and smoothness in your decoration.

Available in five other sizes and in a choice of over 160 fabrics, materials and colors, this lampshade comes with an integral diffuser that closes the entire lampshade at the bottom

A beautiful lampshade like the KENTIKA 70 SHORT is much more than just flipping a switch, it's about bringing color, restful light and a warm atmosphere into your home