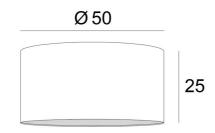

Lampshade KENTIKA 50 is a round cylindrical lampshade of 50cm of diameter which brings elegance and a beautiful presence in your decoration

For a **KENTIKA 50 lampshade** you have the choice between two types of attachments (E27 or NOURRICE) depending on the choice of the suspension that is installed

This lampshade was designed to be placed in suspension but it can also be installed against the ceiling, under the condition of using our ceiling lamp **KENTIKA CEILING** and choosing the lampshade with the NOURRICE attachment

Available in eight other sizes and in a choice of more than 160 fabrics, materials and colors, this lampshade is delivered with an integral diffuser that closes it completely at the bottom

A KENTIKA 50 lampshade will bring color, light and warmth to your home

## *