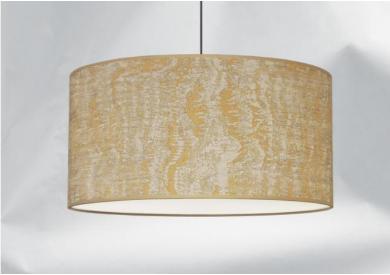

Lampshade KENTIKA 50 is a round cylindrical lampshade of 50cm of diameter which brings elegance and a beautiful presence in your decoration

For a **KENTIKA 50 lampshade** you have the choice between two types of attachments (E27 or NOURRICE) depending on the choice of the suspension that is installed

Available in eight other sizes and in a choice of more than 160 fabrics, materials and colors, this lampshade is delivered with an integral diffuser that closes it completely at the bottom

A KENTIKA 50 lampshade will bring color, light and warmth to your home