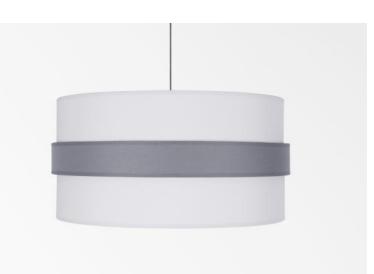

## LAMPSHADE TOUYA 35

Lampshade TOUYA 35 in Coton Calcaire (fabric from category 1) with ring in Coton Schiste

The **TOUYA 35 lampshade** is a cylindrical lampshade of 35cm diameter which brings elegance, colors and a nice presence in your decoration. The choice and the association of two materials is a "plus" that enriches your suspension

#### **TECHNICAL DATA**

TOUYA is a lampshade that has a ring in the centre that "floats" around it (in a different colour). This "ring lampshade" is lined with an opaque material to prevent unpleasant shadows from the inside.