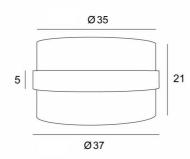

### **OVERALL SIZES**

Ø37cm H21cm Ring: 5cm

#### LAMPSHADE : SIZES & CODE

Ø37 - 37 - 21cm (1x E27) + integral diffuser

Code: 4835 + fabric code We propose more than 180 fabrics/materials/colors for lampshades