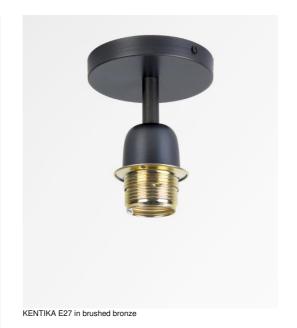

# **KENTIKA E27**

KENTIKA E27 is a ceiling lamp, designed to be placed in all the lampshades with an E27 attachment In our LAMPSHADES TO HANG range, the TOUYA and KENTIKA lampshades (with an E27 fitting) are adaptable to this KENTIKA E27 ceiling lamp. After installation, there will be a distance of five centimeters between the ceiling and the top of the lampshade

## **AVAILABLE METAL FINISHES AND CODES**

01 - Structured white - 4043 001 29 - Brushed bronze - 4043 029 33 - Brushed nickel - 4043 033