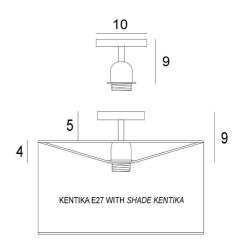

# **KENTIKA E27**

KENTIKA E27 is a ceiling lamp, designed to be placed in all the lampshades with an E27 attachment In our LAMPSHADES TO HANG range, the TOUYA and KENTIKA lampshades (with an E27 fitting) are adaptable to this KENTIKA E27 ceiling lamp. After installation, there will be a distance of five centimeters between the ceiling and the top of the lampshade

### **OVERALL SIZES**

H9cm Ø10cm

#### **BASE**

Ø10 x 1,9cm