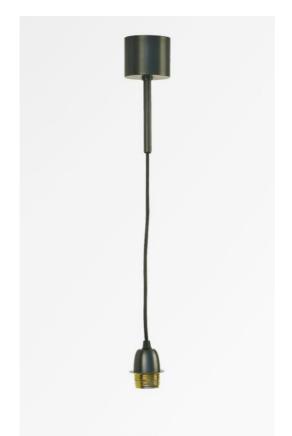

# SUSPENSION PAVILLON

SUSPENSION PAVILLON in brushed bronze

This suspension is designed to fit into an existing ceiling bracket, which was probably used to hang a chandelier

SUSPENSION PAVILLON consists of a tube with a hook designed to fit the existing ceiling bracket, a pavilion that slides over the tube to hide the tube hook, the electrical connections and the hole in the ceiling. A small screw at the bottom of the pavilion holds it to the tube

SUSPENSION PAVILLON is a suspension where the lampshade is fixed to an E27 fitting by a fixing ring. A 2m long electric cable, adjustable at the time of installation, connects the fitting to the pavilion

## This suspension includes:

A tube with a hook to attach to the existing ceiling hook, see image 2

A horn that slides over the tube to hide the hole in the ceiling and the electrical connections

The small screw on the horn locks it to the tube