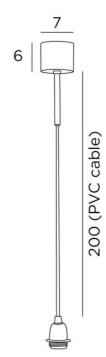

# SUSPENSION PAVILLON





SUSPENSION PAVILLON in brushed bronze

This suspension is designed to fit into an existing ceiling bracket, which was probably used to hang a chandelier

SUSPENSION PAVILLON consists of a tube with a hook designed to fit the existing ceiling bracket, a pavilion that slides over the tube to hide the tube hook, the electrical connections and the hole in the ceiling. A small screw at the bottom of the pavilion holds it to the tube

SUSPENSION PAVILLON is a suspension where the lampshade is fixed to an E27 fitting by a fixing ring. A 2m long electric cable, adjustable at the time of installation, connects the fitting to the pavilion

There are lampshades called TOUYA and KENTIKA which can be adapted to this suspension and which can only be placed on an E27 fitting, see our range of LAMPSHADE