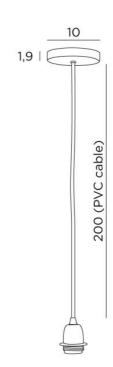

### **OVERALL SIZES**

Ø10cm H8→208cm

## **BASE**

Ø10 x 1,9cm

### **TECHNICAL DATA**

A metal E27 fitting with ring

Dimmable suspension

One PVC cable 2m with traction stop

The color of the cable matches the requested finish

On request: a longer cable or another base

Suspension adjustable in height