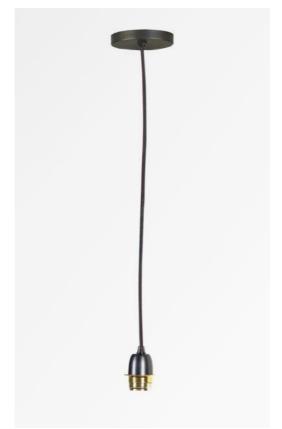

SUSPENSION o is a suspension where the lampshade is fixed to an E27 fitting by a fixing ring. A 2m long electric cable, adjustable during assembly, connects the fitting to a round ceiling base If you are looking for a lampshade that can be adapted to the SUSPENSION o, you will find lampshades

### **TECHNICAL DATA**

A metal E27 fitting with ring

Dimmable suspension

One PVC cable 2m with traction stop

The color of the cable matches the requested finish

On request: a longer cable or another base

Suspension adjustable in height