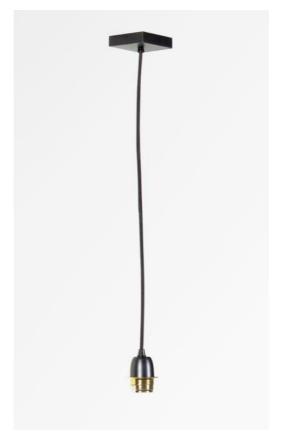

## SUSPENSION#

SUSPENSION # in brushed bronze

To place a lampshade on the ceiling or to suspend it, we offer you a wide range of ceiling lamps or suspensions

SUSPENSION # is a suspension where the lampshade is fixed to an E27 fitting by a fixing ring. A 2m long electric cable, adjustable during assembly, connects the fitting to a square ceiling base If you are looking for a lampshade that can be adapted to the SUSPENSION #, you will find lampshades called TOUYA and KENTIKA, which can only be placed on an E27 fitting, in our LAMPSHADES TO

#### **TECHNICAL DATA**

A metal E27 fitting with ring

Dimmable suspension

One PVC cable 2m with traction stop

The color of the cable matches the requested finish

On request: a longer cable or an other base