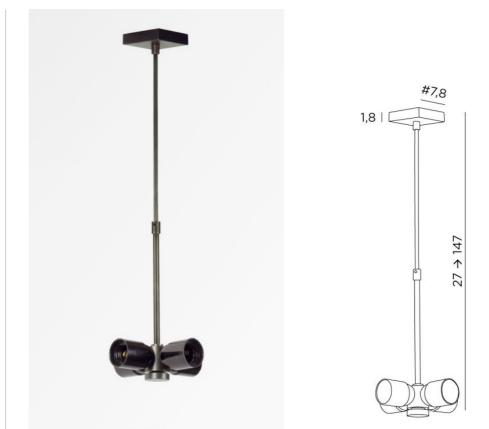

# SUSPENSION # TUBES NOURRICE

SUSPENSION # TUBES NOURRICE in brushed bronze

To place a lampshade on the ceiling or to suspend it, we offer a wide range of ceiling lights or suspensions

**SUSPENSION # TUBES NOURRICE** is a suspension where the lampshade is fixed to a NOURRICE (four E27 fittings) by a clamping screw. A set of telescopic tubes, adjustable at the time of installation, connect the NOURRICE to the square ceiling base

#### **OVERALL SIZES**

#7,8cm H27→147cm

BASE

#7,8 x 1,8cm

## **TECHNICAL DATA**

Four E27 fittings mounted on a *"NOURRICE"* A screw (Ø35mm) to fix the lampshade to the bottom of the *"NOURRICE"* Dimmable suspension Suspension adjustable in height during installation On request : one or both longer sliding tubes On request : another base A fixing plate for the ceiling base (plan in PDF)