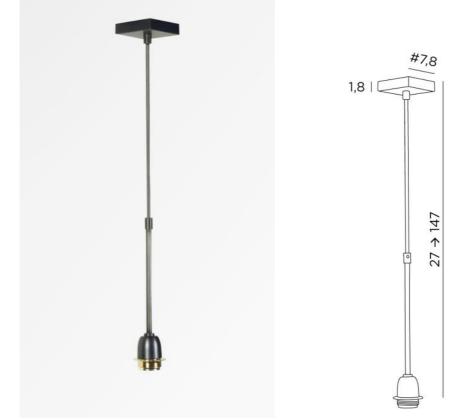

## SUSPENSION # TUBES

SUSPENSION # TUBES in brushed bronze

To place a lampshade on the ceiling or to suspend it, we offer a wide range of ceiling lights or suspensions

SUSPENSION # TUBES is a suspension where the lampshade is fixed to an E27 fitting by a fixing ring. A set of adjustable tubes, which can be adjusted during assembly, connects the fitting to a square ceiling base

### **OVERALL SIZES**

#7,8cm H27→147 cm

BASE

#7,8 x 1,8cm

#### **TECHNICAL DATA**

One metal E27 fitting with ring Dimmable suspension Suspension adjustable in height during installation On request : one or both longer sliding tubes On request : another base A fixing plate for the ceiling base (plan in PDF)