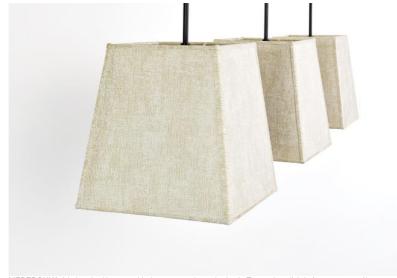

# MEREROUKA 3#

MEREROUKA 3 in brushed bronze with three square lampshades in Trento Jute (fabric from category 3)

#### MEREROUKA 3 # is a beautiful suspension with three square lampshades

A long suspension lamp with a beautiful and imposing ceiling base consisting of a large box and a long, wide decorative plate. This base gives you a lot of freedom to place the luminaire on the electrical connection and in the middle of your table

Three sets of height-adjustable tubes allow for the placement of lampshades

A beautiful suspension lamp like the MEREROUKA is much more than just flipping a switch, it is about bringing color and warmth into an interior. Choose carefully from our wide range of fabrics or materials that will perfectly adorn this light and your home