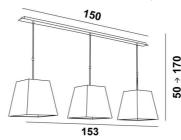

## **OVERALL SIZES**

H50cm→170cm L153x28cm

**BASE:** Plate 150x7,5cm Box 146x6x2,2cm

## **TECHNICAL DATA**

Three metal E27 fittings with ring. Dimmable suspension

Distance between fittings: 62,5cm

Suspension adjustable in height during the installation. On request : longer suspension tubes