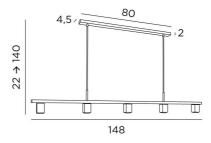

#### **OVERALL SIZES**

H22cm→140cm L148 x 5cm

**BASE**: 80 x 4,5 x 2cm

## **TECHNICAL DATA**

Five GU10 fittings. Dimmable suspension

Hanger length: 148cm

Distance between spotlights: 34cm Spotlight dimensions: #5cm H6,9cm Distance between tubes: 68cm

Suspension adjustable in height during installation