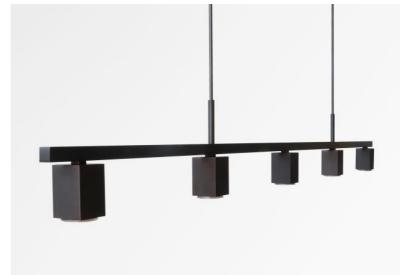

# **GEMINI 5**

GEMINI 5 in brushed bronze

### **GEMINI 5** is a suspension with five fixed downward facing spotlights

The distribution of spotlights across the suspension ensures even illumination of the surface of the desk, worktop or table. This luminaire is made entirely of brass by craftsmen who perfectly combine traditional and modern techniques. This high-quality product is enriched with remarkable finishes The spotlights are equipped with GU10 bulbs and they are all hidden inside the spots This luminaire works without a transformer and is dimmable by an external dimmer The height of this suspension is adjustable and we offer three different lengths