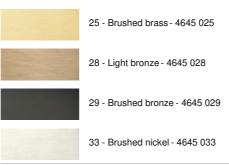

niques. This high-quality product is enriched with remarkable finishes The spotlights are equipped with GU10 bulbs and they are all hidden inside the spots This luminaire works without a transformer and is dimmable by an external dimmer The height of this suspension is adjustable and we offer three different lengths

#### **OVERALL SIZES**

H22cm→140cm L148 x 5cm

**BASE**: 80 x 4,5 x 2cm

## **TECHNICAL DATA**

Five GU10 fittings. Dimmable suspension

Hanger length: 148cm

Distance between spotlights: 34cm Spotlight dimensions: #5cm H6,9cm Distance between tubes: 68cm

Suspension adjustable in height during installation

On request: longer suspension tubes

A fixing plate for the ceiling base (plan in PDF)

Mandatory use of LED bulbs (safety)

#### **AVAILABLE METAL FINISHES AND CODES**