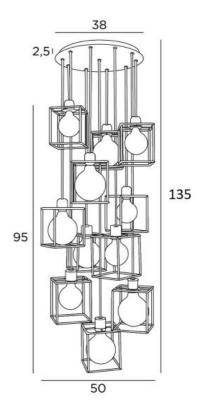

## **OVERALL SIZES**

H135cm Ø50cm

BASE: Plate Ø38cm - Box Ø35 x 2,5cm

A fixing plate for the ceiling base (plan in PDF)