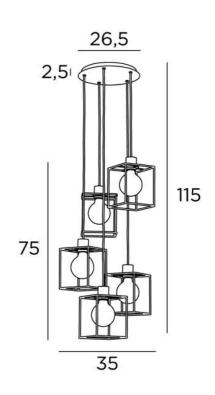

# **OVERALL SIZES**

H115cm Ø35cm

BASE : Plate Ø26,5cm - Box Ø23,5 x 2,5cm

# METAL STRUCTURES AND CODES

KERMA STRUCTURE : #15 - 15 - 17cm (x5) Code : 4999 002 (black) Code : 4999 025 (gold)