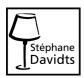

# KERMA 8 o30

KERMA 8 o30 in brushed bronze with structures in black epoxy

The combination of eight bulbs with small black structures has created a luminaire full of movement, imbalance and organized disorder. This is the originality of the KERMA suspension and the reason for its success

KERMA 8 o30 is a suspension lamp that can easily be placed in a hall or above a tableSuspension for eight decorative bulbs and square structures. To be placed in a hall or above a table