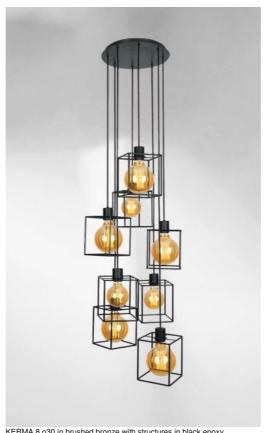

# KERMA 8 o30





KERMA 8 o30 in brushed bronze with structures in black epoxy

The combination of eight bulbs with small black structures has created a luminaire full of movement, imbalance and organized disorder. This is the originality of the KERMA suspension and the reason for its success

KERMA 8 o30 is a suspension lamp that can easily be placed in a hall or above a tableSuspension for eight decorative bulbs and square structures. To be placed in a hall or above a table

#### **OVERALL SIZES**

H130cm Ø40cm

BASE: Plate Ø30cm - Box Ø27 x 2,5cm

## **TECHNICAL DATA**

Eight E27 fittings with ring

LED bulb Gold Ø125mm dim code 6834 000 (option)

Dimmable suspension

The bottom of the suspension is 145cm from the floor with a ceiling height of 275cm. On request, we can adapt the cables to another ce