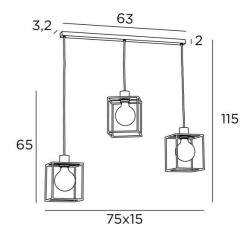

## KERMAL3





KERMA L 3 in brushed bronze with structures in black epoxy

The combination of three bulbs with small black structures has created a luminaire full of movement, imbalance and organized disorder. This is the originality of the KERMA suspension and the reason for its success

KERMA L 3 is a suspension lamp that can easily be placed in a hall or above a table

#### **OVERALL SIZES**

H115cm L75 x 15cm

**BASE:** 63 x 3,2 x 2cm

## **TECHNICAL DATA**

Three E27 fittings with ring

LED bulb Gold Ø125mm dim code 6834 000 (option)

Dimmable suspension

The bottom of the suspension is 160cm from the floor with a ceiling height of 275cm. On request, we can adapt the cables to another ceiling height. ORDER FORM to be filled in

A fixing plate for the ceiling base (plan in PDF)

### **AVAILABLE MET