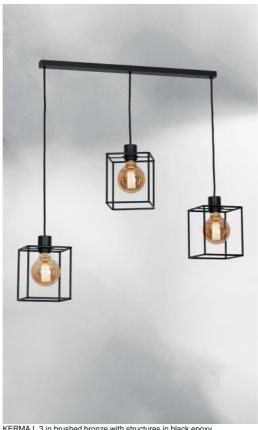

## KERMAL3

KERMA L 3 in brushed bronze with structures in black epoxy

The combination of three bulbs with small black structures has created a luminaire full of movement, imbalance and organized disorder. This is the originality of the KERMA suspension and the reason for its success

KERMA L 3 is a suspension lamp that can easily be placed in a hall or above a table