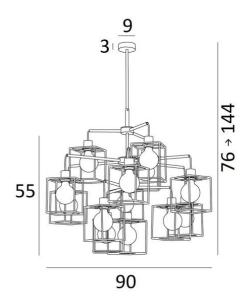

# KERMA LUSTRE





KERMA LUSTRE in brushed bronze with structures in black epoxy

The combination of thirteen bulbs with small black structures has created a luminaire full of movement, imbalance and organized disorder. This is the originality of the KERMA luster and the reason for its success

KERMA LUSTRE is a luster that can easily be placed in a hall or above a table

## **OVERALL SIZES**

H76→144cm Ø90cm

### **BASE**

Ø9 x 3cm

## **TECHNICAL DATA**

Thirteen E27 fittings with ring

LED bulb Gold Ø125mm dim code 6834 000 (option)

Dimmable luster

Luster adjustable in height

On request : a longer suspension tube

On request, the luster can be supplied with hook and pavillon to replace the old luster

A fixing plate for the ceiling base (plan in PDF)

#### **AVAILABLE METAL FINISHES AND CODES**



29