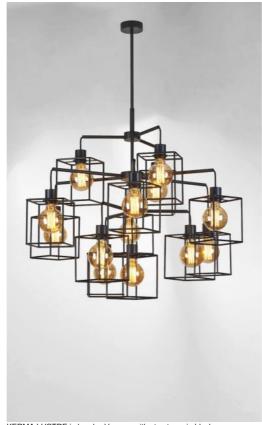

# KERMA LUSTRE

KERMA LUSTRE in brushed bronze with structures in black epoxy

The combination of thirteen bulbs with small black structures has created a luminaire full of movement, imbalance and organized disorder. This is the originality of the KERMA luster and the reason for its success

KERMA LUSTRE is a luster that can easily be placed in a hall or above a table